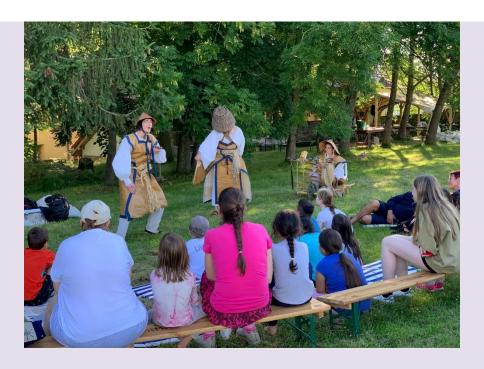

### NOVÁ INSCENACE - ŽABÁCI

Inscenace vznikla ze hry Žabáci (Sny starého dědka), byla upravena a přezkoušena pro potřeby uvedení pro mladší děti a exteriér za denního světla. Nová hra má obměněný scénář a nové obsazení. Uvádíme ji pod názvem Žabáci.

#### **DIVADLO ZAPOMENUTÉMU PUBLIKU**

V rámci cyklu Divadlo zapomenutému publiku (DZP) divadlo navštěvuje zařízení, pro jejichž klienty je návštěva divadelního představení nebo kulturní seberealizace obecně obtížně dostupná. V tomto roce jsme navštívili letní tábor Nadace Klíček, který každoročně přivítá klienty dětského hospicu, vyléčené děti i rodiny nemocných. Zahráli jsme pro návštěvníky tábora představení Žabáci a výtvarnou dílnu. Navštívili jsme Dětskou psychiatrickou léčebnu ve Velké Bíteši, hráli jsme pro klienty dětského domova ve Volyni.