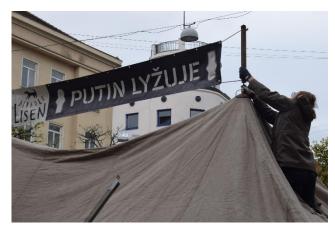

Podrobně o projektu: https://www.divadlolisen.cz/Provokujicidivadlo/

**Projekt Provokující divadlo jsme zahájili 1. května 2021,** plánované ukončení je 31. října 2023.

V roce 2022 výrazně ovlivnila realizaci projektu válka na Ukrajině. Narostl zájem o inscenaci Putin lyžuje, u pořadatelů i diváků. Tato představení byla téměř vždy kompletně vyprodaná, často nedostačovala kapacita pro zájem diváků. V organizaci besed jsme se soustředili na témata spojená s Ukrajinou i širší souvislosti. Mezi besedujícími byl například: Vojtěch Boháč (šéfredaktor Voxpot, reprotér z Ukrajiny), Majda Slámová (Voxpot, fotoreportáže z Ukrajiny), Roman Máca (analytik Institutu pro politiku a bezpečnost), rusistka Michela Stoilová, ruská divadelnice a scénografka Daria Gosteva, historik Tomáš Řepa, ekonom Lubor Lacina, politolog Miloš Gregor, diplomat Jakub Skalník, novinář Ondřej Soukup ad.