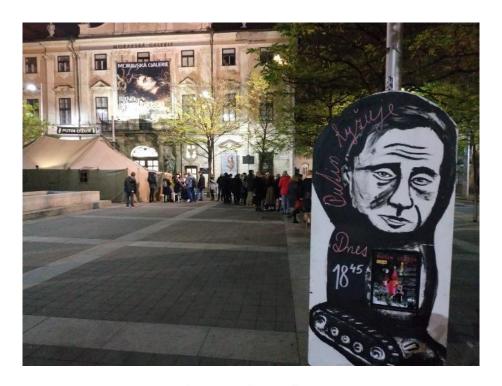

Podrobně o projektu: https://www.divadlolisen.cz/Provokujicidivadlo/

**Projekt Provokující divadlo jsme zahájili 1. května 2021,** plánované ukončení je 31. října 2023.

V roce 2022 výrazně ovlivnila realizaci projektu válka na Ukrajině. Narostl zájem o inscenaci Putin lyžuje, u pořadatelů i diváků. Tato představení byla téměř vždy kompletně vyprodaná, často nedostačovala kapacita pro zájem diváků. V organizaci besed jsme se soustředili na témata spojená s Ukrajinou i širší souvislosti. Mezi besedujícími byl například: Vojtěch Boháč (šéfredaktor Voxpot, reprotér z Ukrajiny), Majda Slámová (Voxpot, fotoreportáže z Ukrajiny), Roman Máca (analytik Institutu pro politiku a bezpečnost), rusistka Michela Stoilová, ruská divadelnice a scénografka Daria Gosteva, historik Tomáš Řepa, ekonom Lubor Lacina, politolog Miloš Gregor, diplomat Jakub Skalník, novinář Ondřej Soukup ad.

### ÚČAST NA ZAHRANIČNÍCH FESTIVALECH (2022)

Bratislava, Nová Cvernovka – Putin lyžuje Banská Bystrica, Centrum nezávislej kultury – Putin lyžuje Bábkarská Bystrica (Banská Bystrica) – Zpověď bachaře International Festival ANIMO (Kwidzyn, Polsko) – Putin lyžuje (dvě uvedení)