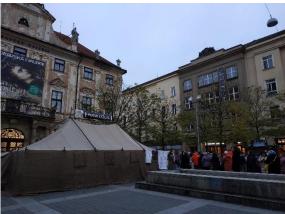

Podrobně o projektu: https://www.divadlolisen.cz/Provokujicidivadlo/

**Projekt Provokující divadlo jsme zahájili 1. května 2021,** plánované ukončení je 31. října 2023.

V roce 2022 výrazně ovlivnila realizaci projektu válka na Ukrajině. Narostl zájem o inscenaci Putin lyžuje, u pořadatelů i diváků. Tato představení byla téměř vždy kompletně vyprodaná, často nedostačovala kapacita pro zájem diváků. V organizaci besed jsme se soustředili na témata spojená s Ukrajinou i širší souvislosti. Mezi besedujícími byl například: Vojtěch Boháč (šéfredaktor Voxpot, reprotér z Ukrajiny), Majda Slámová (Voxpot, fotoreportáže z Ukrajiny), Roman Máca (analytik Institutu pro politiku a bezpečnost), rusistka Michela Stoilová, ruská divadelnice a scénografka Daria Gosteva, historik Tomáš Řepa, ekonom Lubor Lacina, politolog Miloš Gregor, diplomat Jakub Skalník, novinář Ondřej Soukup ad.

### ÚČAST NA ZAHRANIČNÍCH FESTIVALECH (2022)

Bratislava, Nová Cvernovka – Putin lyžuje Banská Bystrica, Centrum nezávislej kultury – Putin lyžuje Bábkarská Bystrica (Banská Bystrica) – Zpověď bachaře International Festival ANIMO (Kwidzyn, Polsko) – Putin lyžuje (dvě uvedení)